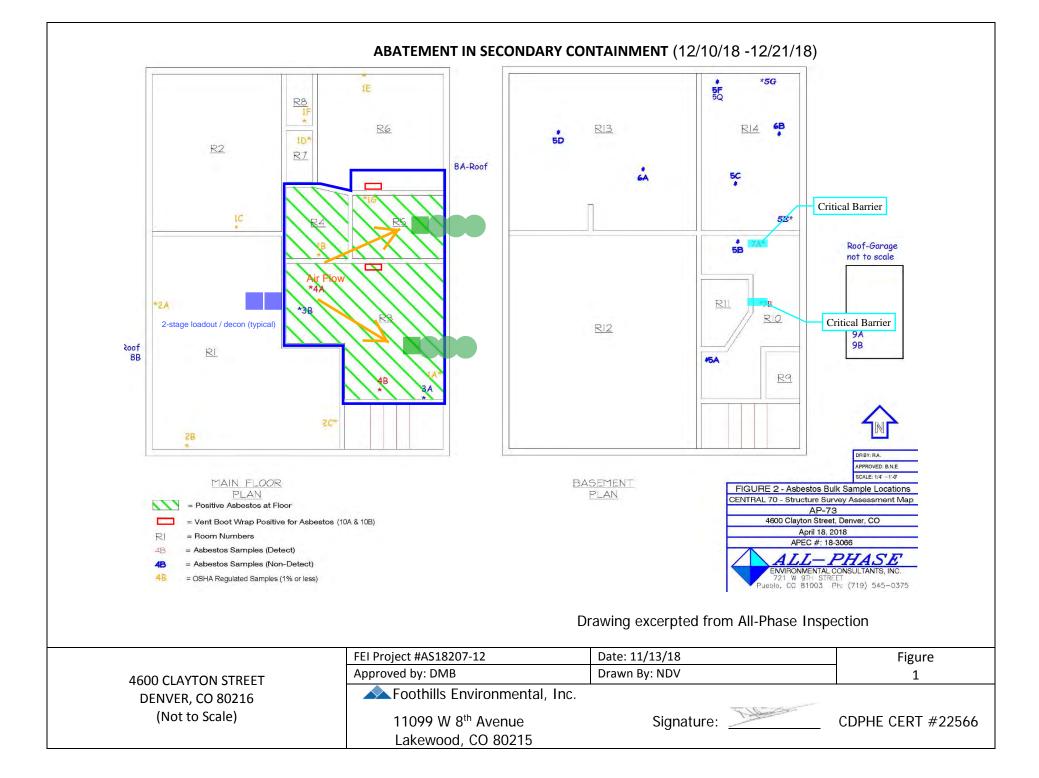

ull face respirator).
- Leather Gloves
- Safety toe boots
- Fall Protection as required.
- PPE per MSDS / SDS requirements.

#### 3.24 Pre-Abatement Document Submittal

The GAC shall provide the following submittals to the Owner's Asbestos Competent Person / Safety Department for approval prior to site mobilization.

- ✓ Copies of all worker AHERA / STATE certifications.
- ✓ Copies of all worker asbestos medical evaluations.
- ✓ Copies of all worker respirator fit tests.
- ✓ Copies of MSDS for all chemicals (spray-glue, encapsulant, surfactant etc.) that will be used
- ✓ Asbestos waste receipt / total.

Completed by:

Nicolas D. Vasquez CDPHE Asbestos Project Designer Certificate # 22566

Foothills Environmental Asbestos Consulting Firm CDPHE Registration # 14925

## Appendix A

Drawings



Appendix B

Certificates





Colorado Department of Public Health and Environment

## ASBESTOS CERTIFICATION\*

This certifies that

## Nicolas Vasquez

Certification No.: 22566

has met the requirements of 25-7-507, C.R.S. and Air Quality Control Commission Regulation No. 8, Part B, and is hereby certified by the state of Colorado in the following discipline:

## **Project Designer\***

Issued:

February 08, 2018

**Expires:** 

February 08, 2019

\* This certificate is valid only with the possession of a current Division-approved training course certification in the discipline specified above.

Authorized APCD Representative



# CHC Training Nationwide Training & Certification Experts

www.trainingchc.com 303.412.6360 (855) 60.CERTIFY 1775 West 55th Avenue Denver, CO 80221, United St