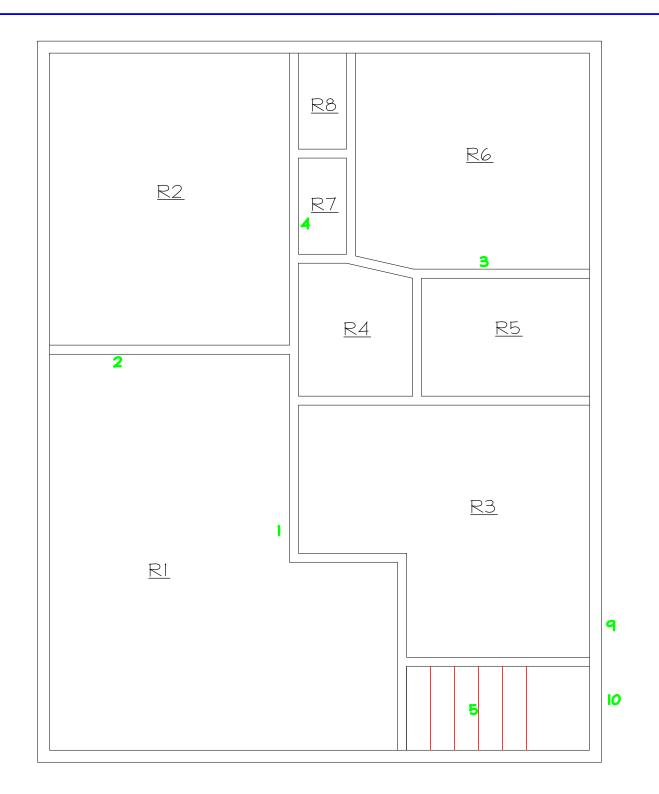

The scope of work included asbestos abatement, demolition of an 1,654 square foot residential structure, demolition of a 325 square foot detached garage, and the removal of the curb and driveway. No Regulated Building Materials (RBMs) were found on the site.