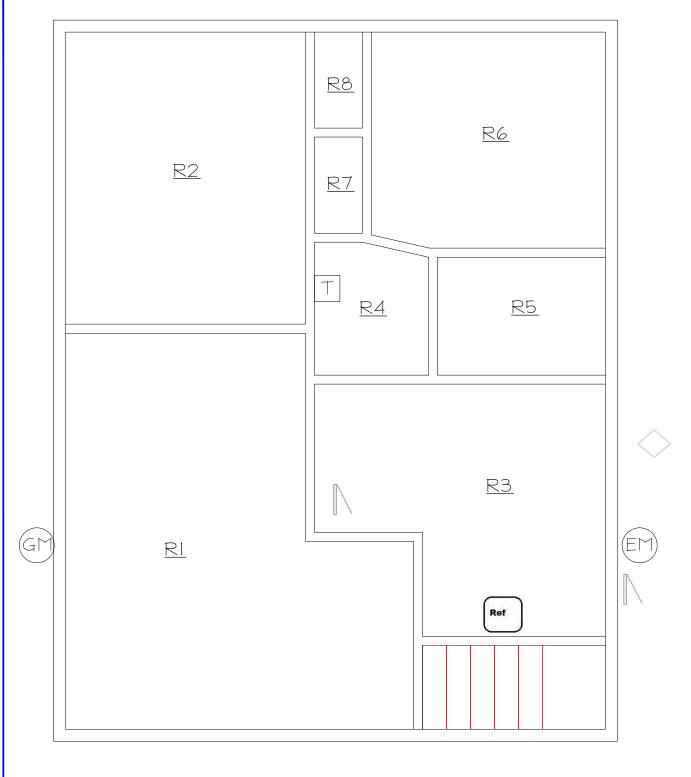

The scope of work included asbestos abatement, demolition of an 1,654 square foot residential structure, demolition of a 325 square foot detached garage, and the removal of the curb and driveway. No Regulated Building Materials (RBMs) were found on the site.