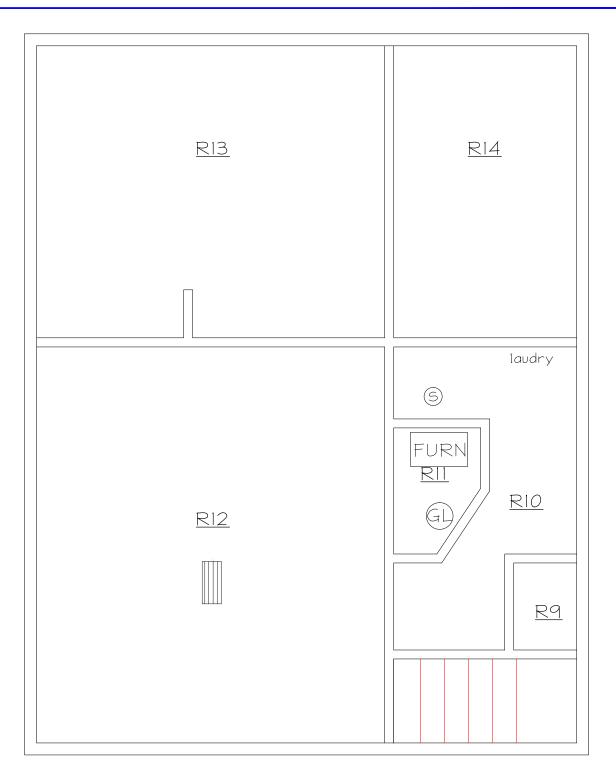

| Abatement Contractor                                             |                               |                  |                                                                                                                 | Abaten                                       | nent Site                                                     |             |                            | Buil              | ding Ow                   | ner           |                   |                   |
|------------------------------------------------------------------|-------------------------------|------------------|-----------------------------------------------------------------------------------------------------------------|----------------------------------------------|---------------------------------------------------------------|-------------|----------------------------|-------------------|---------------------------|---------------|-------------------|-------------------|
| Company Name  JKS Industries                                     |                               |                  | Building Name                                                                                                   | AP-73 R                                      | Residential                                                   |             |                            | Owner Name        | CDOT                      |               |                   |                   |
| Street Address 747 Sheridan Blvd. Unit 9A                        |                               |                  | Specify location in the building where work will take place (e.g. floor, room, wing, etc.)  Room 3 and Basement |                                              |                                                               |             | Contact Athony DaVito      |                   |                           |               |                   |                   |
| City . State Zip code CO 80214                                   |                               |                  | Street Address                                                                                                  | 4600 Cla                                     | yton Street                                                   |             |                            | Street Address    | 00 S. Holly St            |               |                   |                   |
| Telephone # (303) 238-0207                                       |                               |                  | 2                                                                                                               | Çity<br>Denver                               | County                                                        | y<br>Denver |                            | Zip code<br>80216 | City Denver               |               | State             | Zip code<br>80222 |
| Project Supervisor<br>Theo Rowla                                 |                               |                  | Cert # 10317                                                                                                    | Building Contact Cell Phone # (817) 320-6749 |                                                               |             | Telephone # (303) 512-5900 | Fax#              | )                         |               |                   |                   |
| Project Personnel                                                |                               |                  | Pr                                                                                                              | oject Ir                                     | nformatio                                                     | on          |                            | Dis               | posal Si                  | te            |                   |                   |
| CO Project Mgr. Name<br>See Project Manaer Waiver form from CDOT |                               | Start Date       |                                                                                                                 | Landfill Name<br>Denver                      | Arapahoe Dis                                                  | posall      |                            |                   |                           |               |                   |                   |
| Cell Phone #                                                     | Phone # CO Project Designer # |                  | ner#                                                                                                            | Start Time<br>6:30am AM<br>PM                |                                                               | End Time    | AM                         | 5:00 PM           | Street Address<br>3500 Sc | outh Gun Club | Road              |                   |
| CO Project Designer Name Daniel Beecke                           |                               |                  | Check the day(s) of ope                                                                                         | eration: Su                                  | M Tu W                                                        | Th F        | Sa                         | City Aurora       |                           | State<br>CO   | Zip code<br>80018 |                   |
| Cell Phone #<br>(303) 232-2660                                   | CO Project                    | ct Design<br>947 | ier#                                                                                                            | Emergency? Y□ N⊠                             | Type of ACM: TSI, Texture, VAT, etc.  Paper Duct Wrap and VAT |             | CDPI                       | HE Use C          | only                      |               |                   |                   |
| Consulting Firm Name<br>All Phase Consult                        | ing, Inc.                     | Regis            | stration #<br>15979                                                                                             | Linear Feet / Type                           | Square Fe                                                     | eet / Type  | 55 gal.                    | Drums             | Postmark or Delivery date | 1/9/18        | Approv            | red by:           |
| A.M.S. Name  Logan Greenfield                                    |                               |                  |                                                                                                                 | Paper Duct<br>Irap                           |                                                               |             | Form of Payment & #        | 1 80,00           | PM rec                    | I,q.S. M. M.  |                   |                   |
| Cell Phone # CO A.M.S. Cert #                                    |                               |                  | 338 SF                                                                                                          | F of VAT                                     |                                                               |             | Pemil*072284               | Record #          | Date Is                   | sued:         |                   |                   |