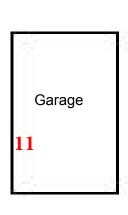

The scope of work included asbestos abatement, demolition of an 1,654 square foot residential structure, demolition of a 325 square foot detached garage, and the removal of the curb and driveway. No Regulated Building Materials (RBMs) were found on the site.