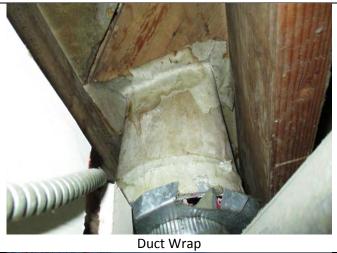

This Phase 21 project will consist in removal and disposal of 10 SF of paper duct warp under a secondary Glovebag containment. The friable materials will be removed using small hand tools (carpenters hammer, cats claw, crow bar and chisels) the material will be kept wet (1500 psi airless sprayer with amended water). The material will be enclosed in a glovebag and a secondary containment, will employ negative air pressure, a two chamber decontaminatin with HEPA vaccum and wet rags. This work will be completed per the Appendix A small scale projects guide lines. All work will be in accordance with Colorado Regulation #8 Part B. The secondary glove bag conatinment will be inspected and cleared by a State Certified AMS.