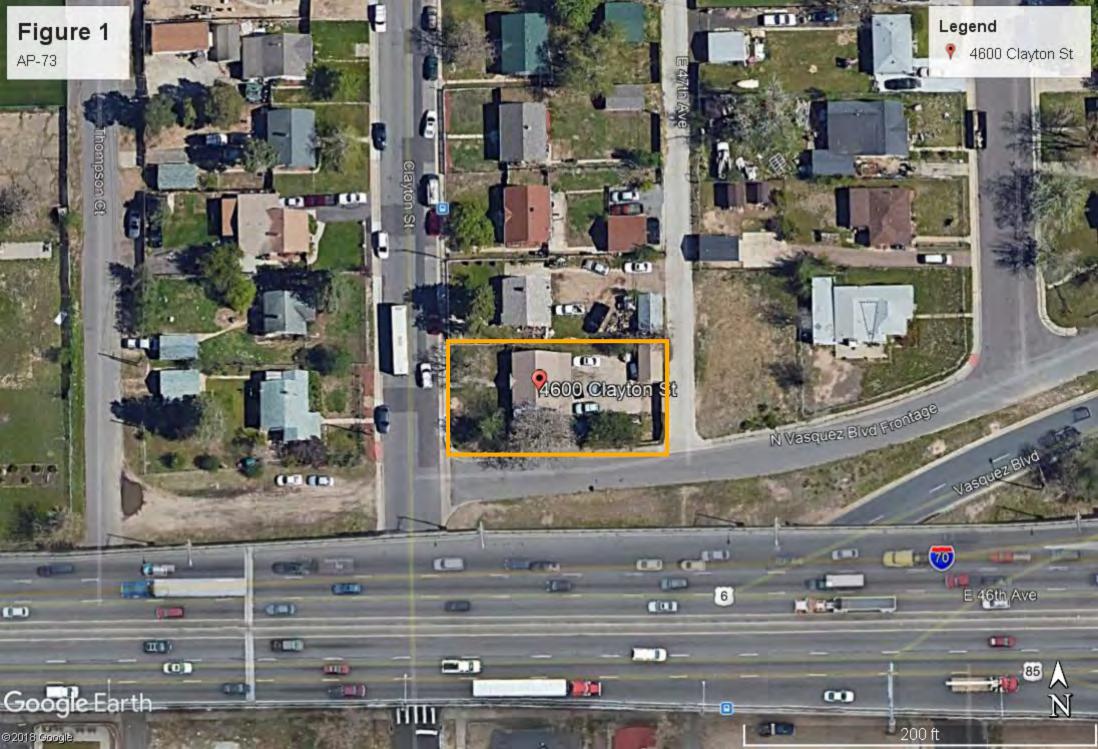

## 1. Closeout Letter

February 18, 2019

Kiewit Infrastructure Co. 160 Inverness Drive West, Suite 110 Englewood, CO 80112

Re: SSCR AP-73 4600 Clayton St.

Dear Kiewit Infrastructure Co.

This letter is confirm that all the work associated with the asbestos abatement and demolition of the structure located at 4600 Clayton St. Denver, CO 80216, also referred as parcel AP-73, is complete.

The scope of work included asbestos abatement, demolition of an 1,654 square foot residential structure, demolition of a 325 square foot detached garage, and the removal of the curb and driveway. No Regulated Building Materials (RBMs) were found on the site.

Variance: None
Comments: None

Record number: 143492

For the location specified below:

AP-73 residential Room 3 & Basement 4600 Clayton St. Denver Denver County

This permit has been issued to:

Fee paid: \$80.00 Check number: 5663

AP-73 Residential

4600 Clayton St. Denver

**Denver County** 

This notice has been issued to:

JKS Industries, Inc. 747 Sheridan Blvd. Unit 9A Lakewood, CO 80214 Fee Paid: \$60.00

Check number: 5889

Asbestos Building Inspector: